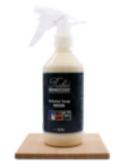

# **Exterior Soap Ecospray**

Ready-to-use spray of our ecological soap with cleaning and nourishing effect

Exterior Soap Ecospray is a dual phase soap with a cleaning and nourishing action which is supplied as a spray. For the cleaning of external wooden surfaces (patios, furniture, ...) which have been treated with Rubio Monocoat Hybrid Wood Protector. This product must not be diluted.

## > Packaging

500 ml spray

Check the packaging and the safety data sheet for more details.

For our complete assortment of products for the protection and colouring of interior and exterior wood, please visit **www.rubiomonocoat.com** 